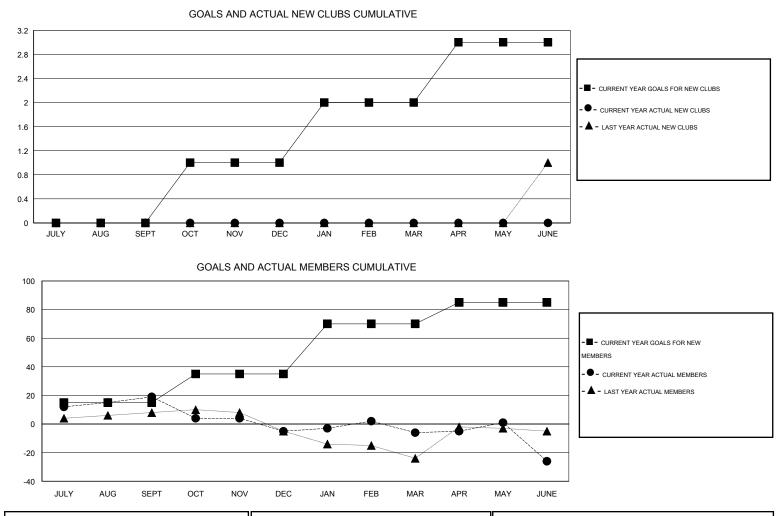

## District 36 E

Results as of: 6/30/2015

 $\mathsf{GMT} \; \mathsf{CA} \; 1$ 

NET GAIN/LOSS

> 19 -24 -1

-20

| GMT: Gary Wo  | ng               |                   | LOCATIO          | ON OREGON        |               |                    |                                     |                    | C |
|---------------|------------------|-------------------|------------------|------------------|---------------|--------------------|-------------------------------------|--------------------|---|
| Clubs         |                  |                   |                  |                  | Members       |                    |                                     |                    |   |
|               | RESU             | LTS FOR 2014-2015 |                  |                  |               | RESU               | JLTS FOR 2014-2015                  |                    |   |
| QUARTER       | NEW CLUB<br>GOAL | NEW CLUBS         | DROPPED<br>CLUBS | NET<br>GAIN/LOSS | QUARTER       | NEW MEMBER<br>GOAL | CHARTER AND<br>NEW MEMBERS<br>ADDED | DROPPED<br>MEMBERS |   |
| JULY/AUG/SEPT | 0                | 0                 | 0                | 0                | JULY/AUG/SEPT | 15                 | 39                                  | 20                 |   |
| OCT/NOV/DEC   | 1                | 0                 | 1                | -1               | OCT/NOV/DEC   | 20                 | 24                                  | 48                 |   |
| JAN/FEB/MAR   | 1                | 0                 | 0                | 0                | JAN/FEB/MAR   | 35                 | 23                                  | 24                 |   |
| APR/MAY/JUNE  | 1                | 0                 | 0                | 0                | APR/MAY/JUNE  | 15                 | 27                                  | 47                 |   |